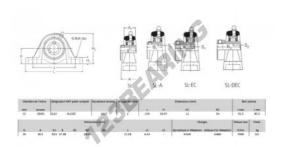

## **PRODUCT FEATURES**

| Brand                    | RHP           |
|--------------------------|---------------|
| N° Ean13                 | 3616060608543 |
| Shaft diameter           | 12 mm         |
| No. of fasteners         | 2             |
| Tightening               | set screw     |
| Mounting center distance | 85.5 mm       |
| Limiting speed           | 7000 rpm      |
| Material                 | cast iron     |
| Weight                   | 500 g         |
| Dynamic load             | 9.55 kN       |
| Static load              | 4.8 kN        |
| Packaging                | 1             |