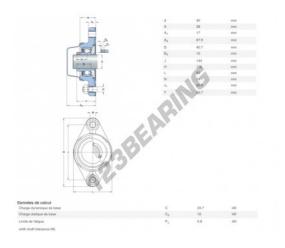

## **PRODUCT FEATURES**

| Brand                    | SKF                      |
|--------------------------|--------------------------|
| N° Ean13                 | 7316577859303            |
| Shaft diameter           | 40 mm                    |
| No. of fasteners         | 2                        |
| Tightening               | Eccentric locking ring   |
| Mounting center distance | 144 mm                   |
| Material                 | FOOD-GRADE POLYPROPYLENE |
| Packaging                | 1                        |