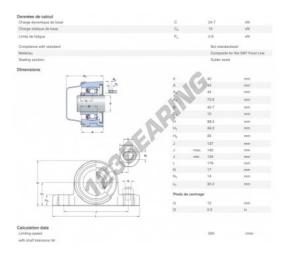

## **PRODUCT FEATURES**

| Brand                    | SKF                      |
|--------------------------|--------------------------|
| N° Ean13                 | 7316577859327            |
| Shaft diameter           | 40 mm                    |
| No. of fasteners         | 2                        |
| Tightening               | Eccentric locking ring   |
| Mounting center distance | 137 mm                   |
| Material                 | FOOD-GRADE POLYPROPYLENE |
| Packaging                | 1                        |