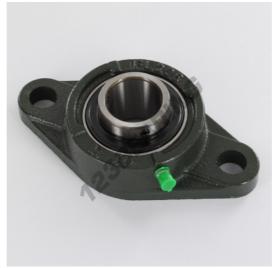

## Housed bearing 2 bolts UCFL206 - UCFL-206

https://www.123bearing.eu/bearing-housing/housed-bearing/cast-iron-housed-bearing-2/ucfl-206

## **PRODUCT FEATURES**

| Brand                    | GEN         |
|--------------------------|-------------|
| Shaft diameter           | 30 mm       |
| Shaft diameter           | 1.181" inch |
| No. of fasteners         | 2           |
| Tightening               | set screw   |
| Mounting center distance | 117 mm      |
| Mounting center distance | 4.606" inch |
| Material                 | cast iron   |
| Weight                   | 819 g       |
| Dynamic load             | 18600 kN    |
| Static load              | 10800 kN    |
| Packaging                | 1           |