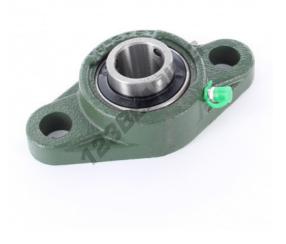

## Housed bearing 2 bolts UCFL205 - UCFL205

https://www.123bearing.eu/bearing-housing/housed-bearing/cast-iron-housed-bearing-2/ucfl205

## **PRODUCT FEATURES**

| Brand                    | GEN         |
|--------------------------|-------------|
| Shaft diameter           | 25 mm       |
| Shaft diameter           | 0.984" inch |
| No. of fasteners         | 2           |
| Tightening               | set screw   |
| Mounting center distance | 99 mm       |
| Mounting center distance | 3.898" inch |
| Material                 | cast iron   |
| Weight                   | 494 g       |
| Dynamic load             | 13300 kN    |
| Static load              | 7500 kN     |
| Packaging                | 1           |