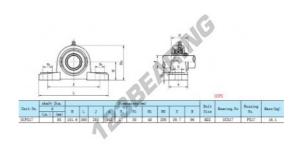

## **PRODUCT FEATURES**

| Brand                    | GEN          |
|--------------------------|--------------|
| Shaft diameter           | 85 mm        |
| Shaft diameter           | 3.346" inch  |
| No. of fasteners         | 2            |
| Tightening               | set screw    |
| Mounting center distance | 283 mm       |
| Mounting center distance | 11.142" inch |
| Material                 | cast iron    |
| Dynamic load             | 91500 kN     |
| Static load              | 68000 kN     |
| Packaging                | 1            |