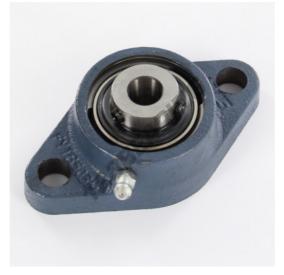

## Housed bearing 2 bolts FYTB12-TF-SKF

https://www.123bearing.eu/bearing-housing/housed-bearing/cast-iron-housed-bearing-2/fytb12-tf-skf

## **PRODUCT FEATURES**

| Brand                    | SKF           |
|--------------------------|---------------|
| N° Ean13                 | 7316570249200 |
| Shaft diameter           | 12 mm         |
| Shaft diameter           | 0.472" inch   |
| No. of fasteners         | 2             |
| Tightening               | set screw     |
| Mounting center distance | 76.5 mm       |
| Mounting center distance | 3.012" inch   |
| Material                 | cast iron     |
| Weight                   | 372 g         |
| Packaging                | 1             |