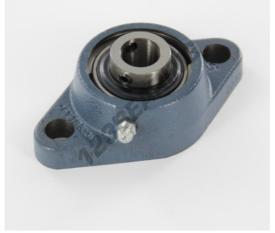

## Housed bearing 2 bolts FYTB15-TF-SKF - FYTB15-TF-SKF

https://www.123bearing.eu/bearing-housing/housed-bearing/cast-iron-housed-bearing-2/fytb15-tf-skf

## **PRODUCT FEATURES**

| Brand                    | SKF             |
|--------------------------|-----------------|
| N° Ean13                 | 7316570576641   |
| Shaft diameter           | 15 mm           |
| Shaft diameter           | 0.591" inch     |
| No. of fasteners         | 2               |
| Tightening               | Clamping sleeve |
| Mounting center distance | 76.5 mm         |
| Mounting center distance | 3.012" inch     |
| Material                 | cast iron       |
| Weight                   | 371 g           |
| Packaging                | 1               |