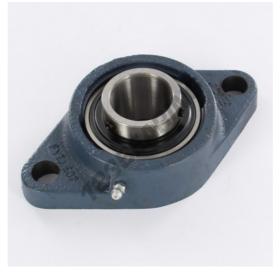

## Housed bearing 2 bolts FYTJ35-TF-SKF - FYTJ35-TF-SKF

https://www.123bearing.eu/bearing-housing/housed-bearing/cast-iron-housed-bearing-2/fytj35-tf-skf

## **PRODUCT FEATURES**

| Brand                    | SKF           |
|--------------------------|---------------|
| N° Ean13                 | 7316570914238 |
| Shaft diameter           | 35 mm         |
| Shaft diameter           | 1.378" inch   |
| No. of fasteners         | 2             |
| Tightening               | set screw     |
| Mounting center distance | 130 mm        |
| Mounting center distance | 5.118" inch   |
| Material                 | cast iron     |
| Weight                   | 1307 g        |
| Packaging                | 1             |