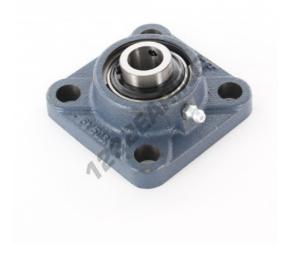

## Housed bearing 4 bolts FY5-8-TF-SKF - FY5-8-TF-SKF

https://www.123bearing.eu/bearing-housing/housed-bearing/cast-iron-housed-bearing-4/fy5-8-tf-skf

## **PRODUCT FEATURES**

| Brand                    | SKF           |
|--------------------------|---------------|
| N° Ean13                 | 7316577754813 |
| Shaft diameter           | 15.88 mm      |
| Shaft diameter           | 5/8" inch     |
| No. of fasteners         | 4             |
| Tightening               | set screw     |
| Mounting center distance | 54 mm         |
| Mounting center distance | 2.126" inch   |
| Material                 | cast iron     |
| Weight                   | 395 g         |
| Packaging                | 1             |