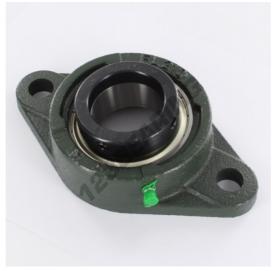

## Housed bearing 2 bolts SAFL210 - SAFL210

https://www.123bearing.eu/bearing-housing/housed-bearing/cast-iron-housed-bearing-2/safl210

## **PRODUCT FEATURES**

| Brand                    | GEN                    |
|--------------------------|------------------------|
| Shaft diameter           | 50 mm                  |
| Shaft diameter           | 1.969" inch            |
| No. of fasteners         | 2                      |
| Tightening               | Eccentric locking ring |
| Mounting center distance | 157 mm                 |
| Mounting center distance | 6.181" inch            |
| Material                 | cast iron              |
| Weight                   | 2000.3 g               |
| Packaging                | 1                      |